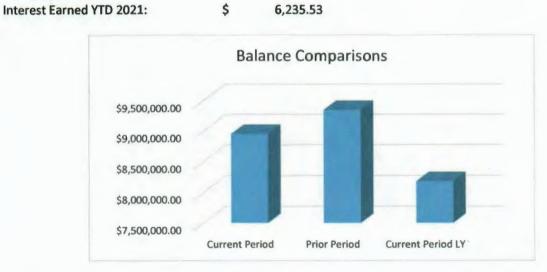

## **Current Period**

| Cui               | CITE I CITO                                         |                                                                                                                                                                                                                         |                                                                                                                                                                                                                                                             |                                            |                                              |                                              |
|-------------------|-----------------------------------------------------|-------------------------------------------------------------------------------------------------------------------------------------------------------------------------------------------------------------------------|-------------------------------------------------------------------------------------------------------------------------------------------------------------------------------------------------------------------------------------------------------------|--------------------------------------------|----------------------------------------------|----------------------------------------------|
|                   |                                                     |                                                                                                                                                                                                                         | Interest                                                                                                                                                                                                                                                    |                                            |                                              |                                              |
| Portfoli          |                                                     | APY                                                                                                                                                                                                                     | Earned                                                                                                                                                                                                                                                      |                                            |                                              |                                              |
| \$                | 6,416,950.09                                        | 0.20%                                                                                                                                                                                                                   | \$                                                                                                                                                                                                                                                          | 917.71                                     |                                              |                                              |
| \$                | 2,535,462.43                                        | 0.06%                                                                                                                                                                                                                   | \$                                                                                                                                                                                                                                                          | 137.86                                     |                                              |                                              |
| \$                | 8,952,412.52                                        |                                                                                                                                                                                                                         | \$                                                                                                                                                                                                                                                          | 1,055.57                                   |                                              |                                              |
| Pric              | or Period                                           |                                                                                                                                                                                                                         |                                                                                                                                                                                                                                                             |                                            |                                              |                                              |
|                   |                                                     | Interest                                                                                                                                                                                                                |                                                                                                                                                                                                                                                             |                                            |                                              |                                              |
| Portfolio Balance |                                                     | APY                                                                                                                                                                                                                     | Earned                                                                                                                                                                                                                                                      |                                            | Change                                       |                                              |
| \$                | 6,809,974.23                                        | 0.20%                                                                                                                                                                                                                   | \$                                                                                                                                                                                                                                                          | 960.22                                     | \$                                           | (393,024.14)                                 |
| \$                | 2,535,324.57                                        | 0.06%                                                                                                                                                                                                                   | \$                                                                                                                                                                                                                                                          | 132.46                                     | \$                                           | 137.86                                       |
| \$                | 9,345,298.80                                        |                                                                                                                                                                                                                         | \$                                                                                                                                                                                                                                                          | 1,092.68                                   | \$                                           | (392,886.28)                                 |
| Thi               | s Period Last Ye                                    | ar                                                                                                                                                                                                                      |                                                                                                                                                                                                                                                             |                                            |                                              |                                              |
|                   |                                                     | Interest                                                                                                                                                                                                                |                                                                                                                                                                                                                                                             |                                            |                                              |                                              |
| Portfolio Balance |                                                     | APY                                                                                                                                                                                                                     | Earned                                                                                                                                                                                                                                                      |                                            | Change                                       |                                              |
| \$                | 8,178,360.43                                        | 0.53%                                                                                                                                                                                                                   | \$                                                                                                                                                                                                                                                          | 3,544.41                                   | \$                                           | (1,761,410.34)                               |
| \$                | -                                                   | 0.00%                                                                                                                                                                                                                   | \$                                                                                                                                                                                                                                                          | -                                          | \$                                           | 2,535,462.43                                 |
| \$                | 8,178,360.43                                        |                                                                                                                                                                                                                         | \$                                                                                                                                                                                                                                                          | 3,544.41                                   | \$                                           | 774,052.09                                   |
| \$                | 2,181.34                                            |                                                                                                                                                                                                                         |                                                                                                                                                                                                                                                             |                                            |                                              |                                              |
|                   | \$ \$ \$ Price Port \$ \$ \$ Third Port \$ \$ \$ \$ | \$ 2,535,462.43<br>\$ 8,952,412.52<br>Prior Period  Portfolio Balance<br>\$ 6,809,974.23<br>\$ 2,535,324.57<br>\$ 9,345,298.80  This Period Last Yellow Portfolio Balance<br>\$ 8,178,360.43<br>\$ -<br>\$ 8,178,360.43 | \$ 6,416,950.09 0.20% \$ 2,535,462.43 0.06% \$ 8,952,412.52  Prior Period  Portfolio Balance APY \$ 6,809,974.23 0.20% \$ 2,535,324.57 0.06% \$ 9,345,298.80  This Period Last Year  Portfolio Balance APY \$ 8,178,360.43 0.53% \$ - 0.00% \$ 8,178,360.43 | Portfolio Balance APY Earl \$ 6,416,950.09 | Portfolio Balance APY Earned \$ 6,416,950.09 | Portfolio Balance APY Earned \$ 6,416,950.09 |